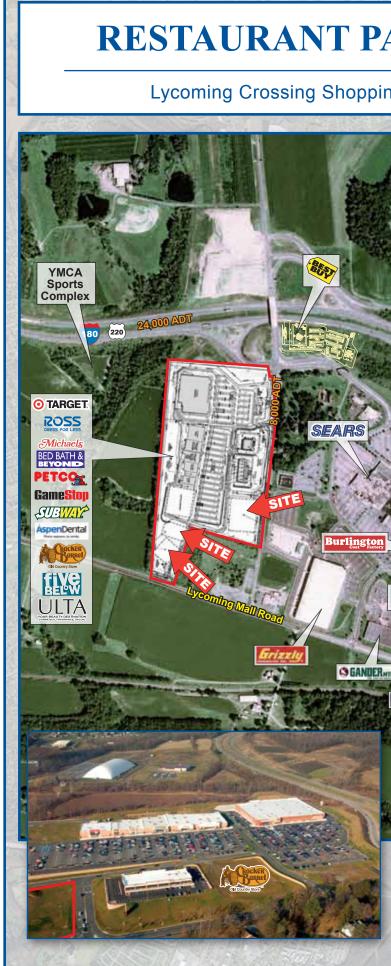

## **RESTAURANT PADS AVAILABLE**

## Lycoming Crossing Shopping Center, Williamsport, PA

| DEMOGRAPHICS |          |          |          |
|--------------|----------|----------|----------|
|              | 3 mile   | 5 miles  | 7 miles  |
| Population:  | 4,105    | 16,812   | 33,144   |
| Avg HH Inc:  | \$47,513 | \$45,638 | \$45,559 |
| Daytime Pop: | 2,973    | 11,550   | 19,759   |