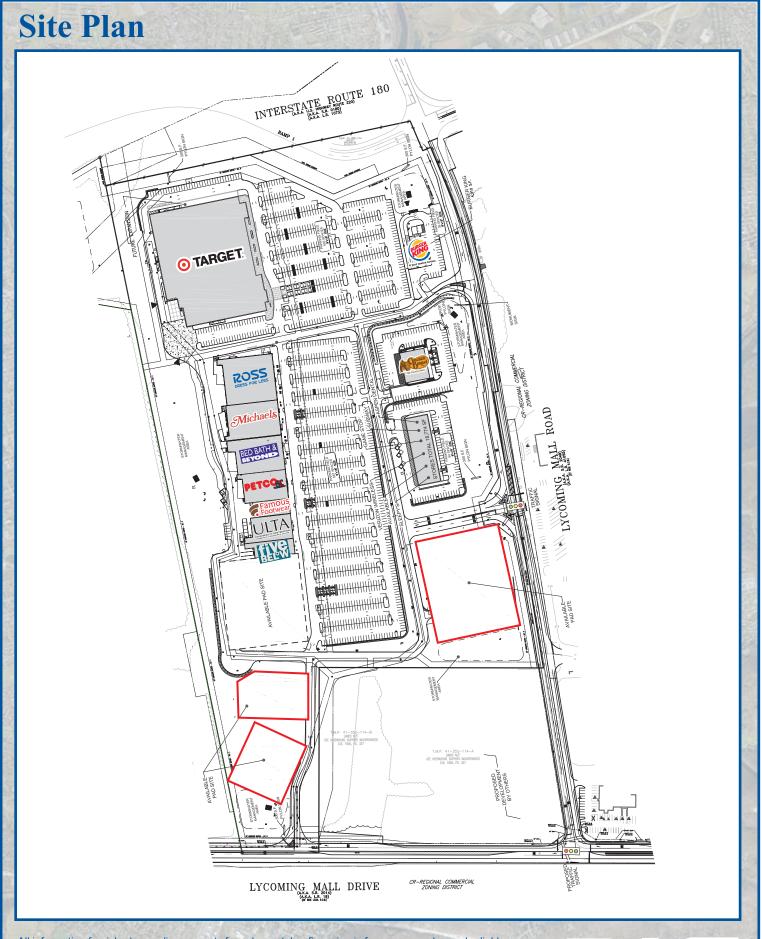

## Lycoming Crossing Shopping Center, Williamsport, PA

| DEMOGRAPHICS |          |          |          |
|--------------|----------|----------|----------|
|              | 3 mile   | 5 miles  | 7 miles  |
| Population:  | 4,105    | 16,812   | 33,144   |
| Avg HH Inc:  | \$47,513 | \$45,638 | \$45,559 |
| Daytime Pop: | 2,973    | 11,550   | 19,759   |