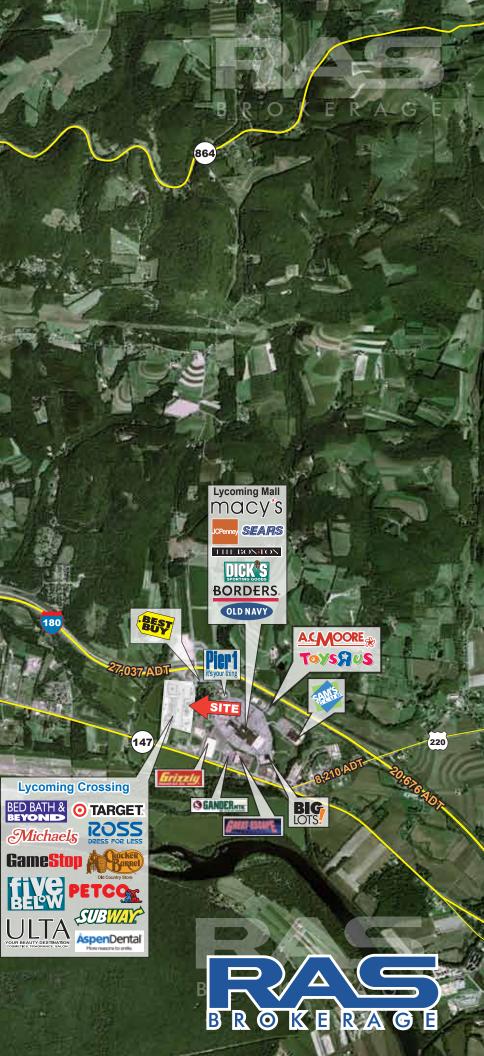

## Lycoming Crossing Shopping Center, Williamsport, PA

| DEMOGRAPHICS |          |          |          |
|--------------|----------|----------|----------|
|              | 3 mile   | 5 miles  | 7 miles  |
| Population:  | 4,105    | 16,812   | 33,144   |
| Avg HH Inc:  | \$47,513 | \$45,638 | \$45,559 |
| Daytime Pop: | 2,973    | 11,550   | 19,759   |

## Williamsport, PA

864

87

Williamsport 7-06.ai (02/12/2010, 12:46 pm)