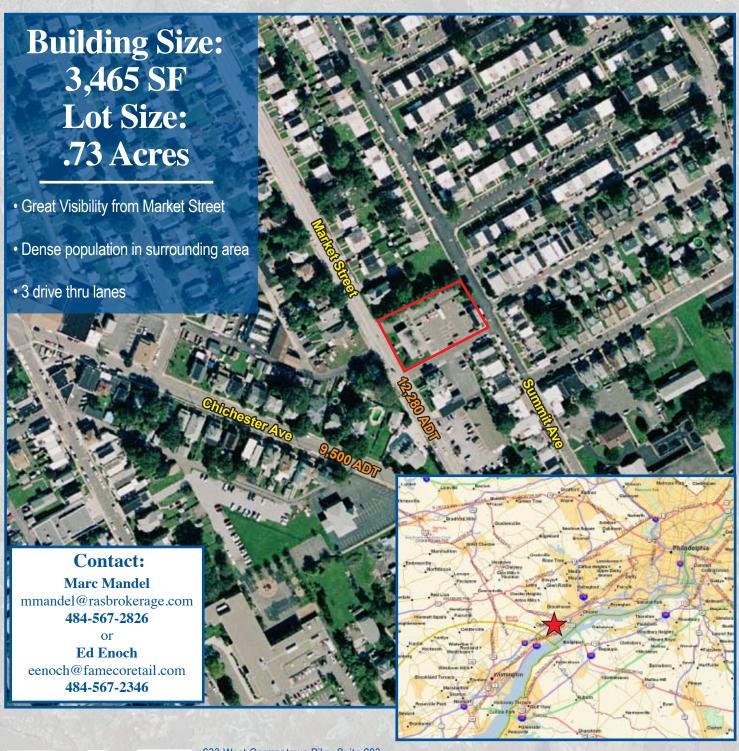

## LOWER CHICHESTER FORMER BANK BRANCH AVAILABLE

1501 Market Street, Linwood, Delaware County, PA

633 West Germantown Pike; Suite 203 Plymouth Meeting, PA 19462 Phone: 215.322.8070 Fax: 215.322.8460 www.rasbrokerage.com