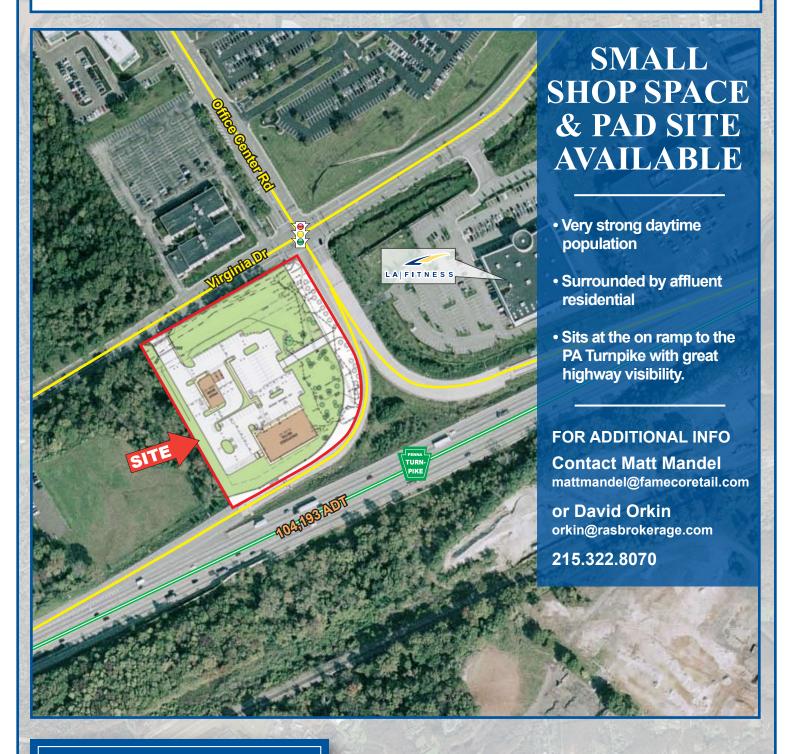

## Site Plan PENNSYL VANIA TURNPIKE FLOOD ZONE AE PROPOSED RETAIL 10,125 S.F. UNIT 29 UNITS NAT ADP, INC. ONE ADP BOULDINGS POSITION, NU AR NOTE PC 213 BANK VIRGINIA DRIVE All information furnished regarding property for sale, rental or financing is from sources deemed reliable, but no warranty or representation is made as to the accuracy thereof and same is submitted subject to

errors, omissions, change of price, rental or other condition, prior to sale, lease or financing or withdrawal

without notice. No liability of any kind is to be imposed on the broker herein.

## NEW CONSTRUCTION SPACE AVAILABLE

Virginia Drive, Fort Washington, PA



## **DEMOGRAPHICS**

1 mile 3 miles 5 miles Population: 4,988 80,302 222,870 Avg HH Inc: \$143,258 \$92,387 \$90,909 **Daytime Pop:** 5,170 37,981 142,316

BROKERAGE

633 West Germantown Pike; Suite 203 Plymouth Meeting, PA 19462