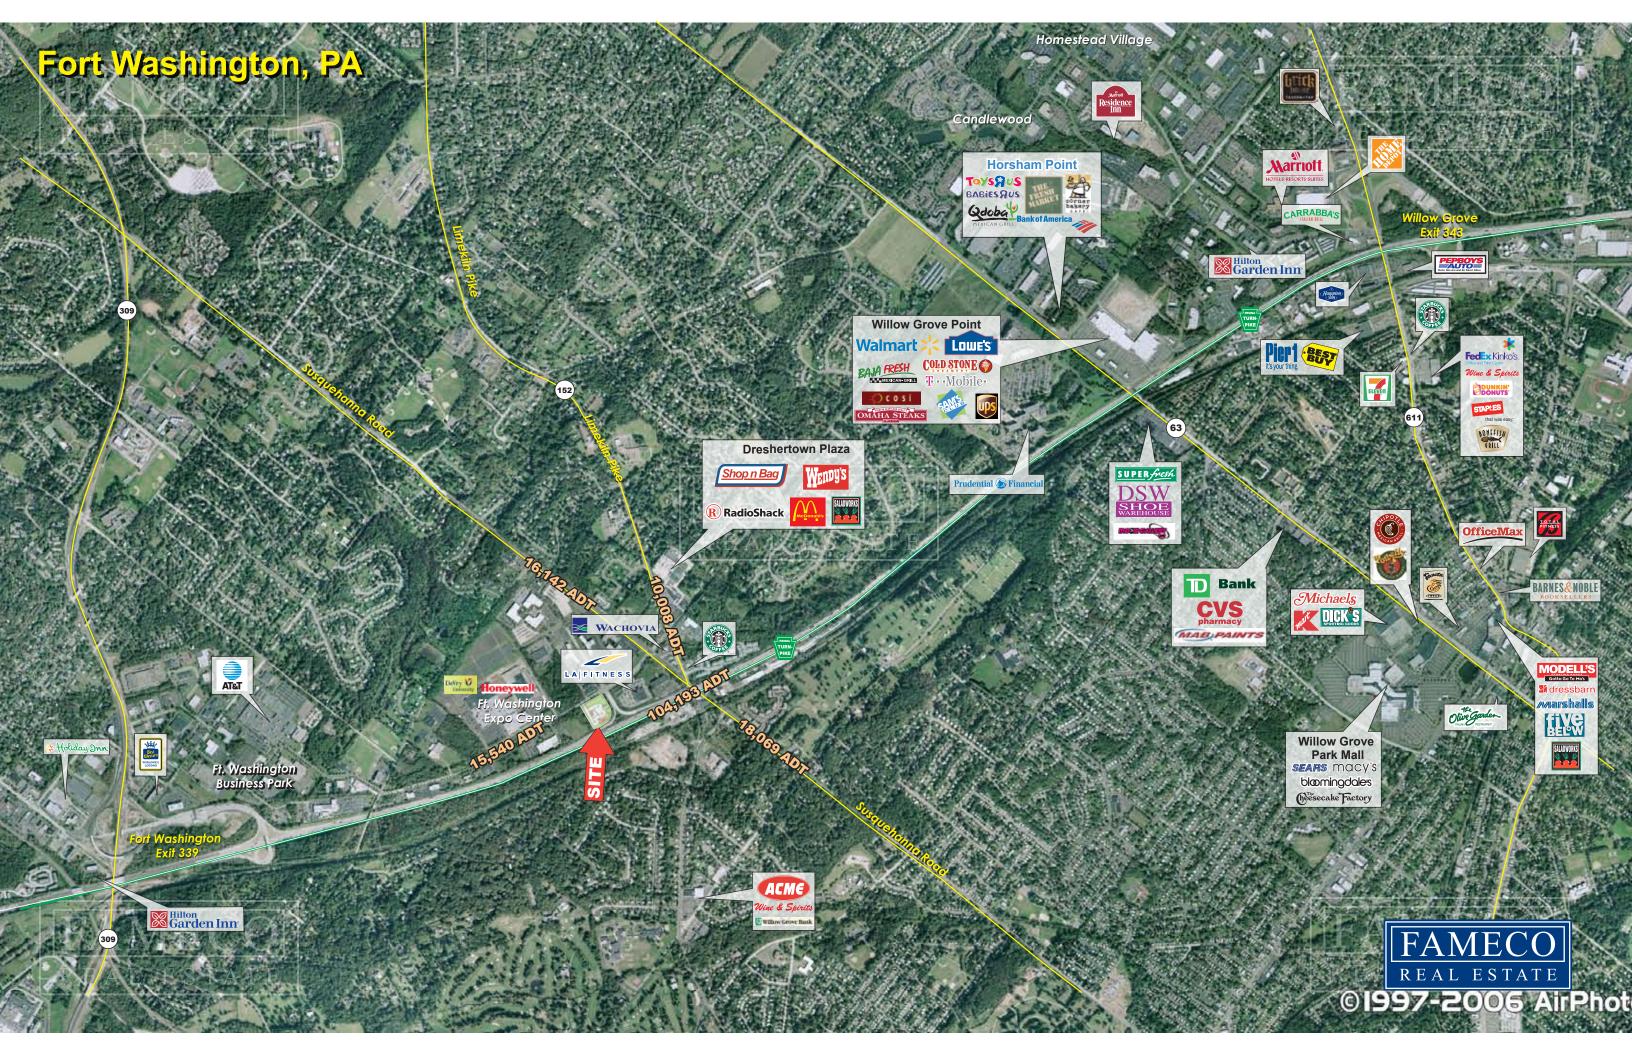

UNITS NAT ADP, INC. ONE ADP BOULDINGS POSITION, NU AR NOTE PC 213 BANK VIRGINIA DRIVE All information furnished regarding property for sale, rental or financing is from sources deemed reliable, but no warranty or representation is made as to the accuracy thereof and same is submitted subject to

errors, omissions, change of price, rental or other condition, prior to sale, lease or financing or withdrawal

without notice. No liability of any kind is to be imposed on the broker herein.

## NEW CONSTRUCTION SPACE AVAILABLE

Virginia Drive, Fort Washington, PA



## **DEMOGRAPHICS**

1 mile 3 miles 5 miles Population: 4,988 80,302 222,870 Avg HH Inc: \$143,258 \$92,387 \$90,909 **Daytime Pop:** 5,170 37,981 142,316

BROKERAGE

633 West Germantown Pike; Suite 203 Plymouth Meeting, PA 19462