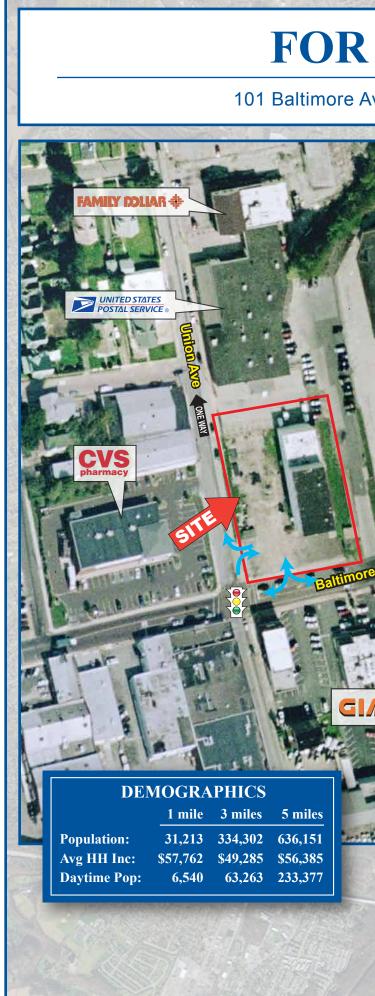

## **FOR SALE**

### 101 Baltimore Ave, Lansdowne, PA

# +/- 12,500 SF AVAILABLE

- Two-story freestanding building with loading dock
- Property Size: +/- .796 acres
- Located at the signalized intersection of Baltimore Ave and Union Ave
- Utilities: Gas, electric, water, sewer
- Asking price: \$699,000
- RE Taxes: \$22,982/yr