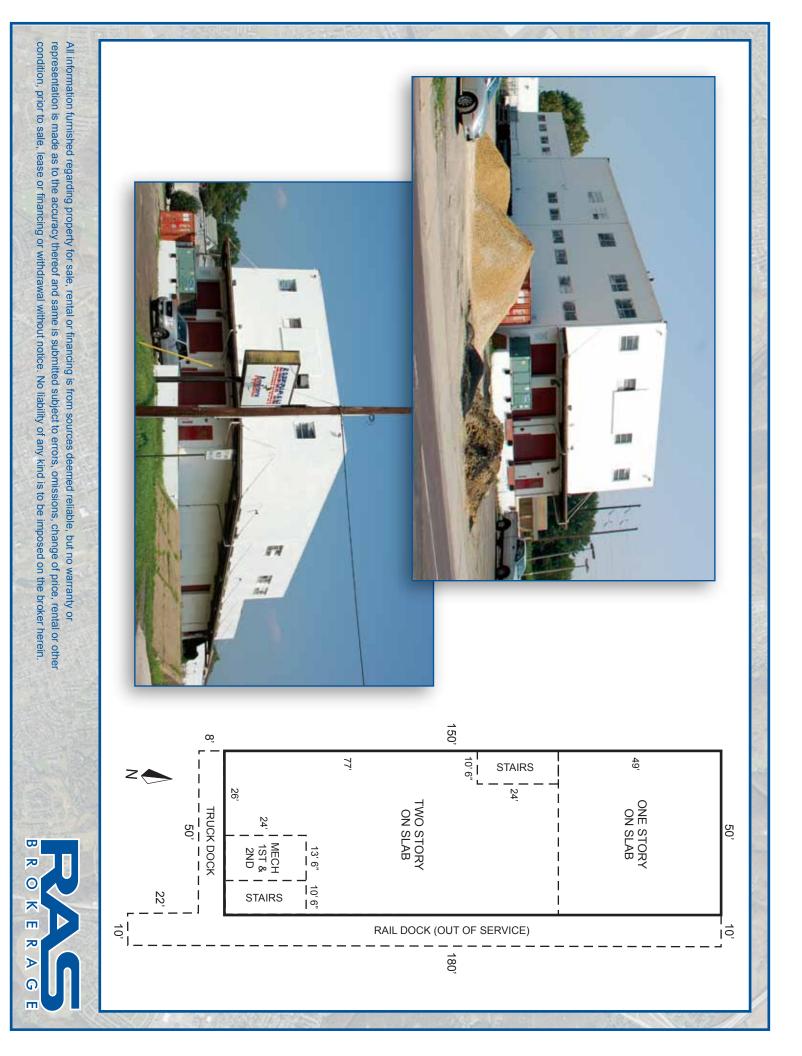

# +/- 12,500 SF AVAILABLE

- Two-story freestanding building with loading dock
- Property Size: +/- .796 acres
- Located at the signalized intersection of Baltimore Ave and Union Ave
- Utilities: Gas, electric, water, sewer
- Asking price: \$699,000
- RE Taxes: \$22,982/yr